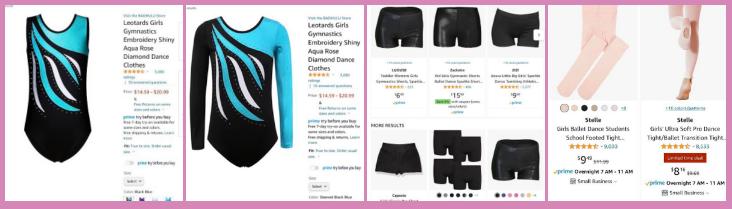

#### **CLASS ATTIRE**

Please be sure your child is dressed according to studio policy attire for every class, unless otherwise stated for theme days.

- Class leotard (pictured below)
  - Solid black or solid turquoise leotards are acceptable
- Leggings, tights or dance bummie shorts
  - Solid black, tan or pink tights are acceptable
  - Solid black leggings are acceptable
- Hair must be up and out of face
- No socks!
- Must be in appropriate dance shoes.